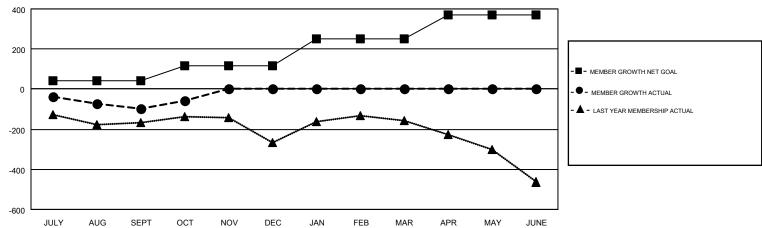

## GOALS AND ACTUAL MEMBERS CUMULATIVE

| DROPPED CLUBS: 6 |     | 147 CLUBS OF 528 ADDED 1 OR MORE<br>NEW MEMBERS | GENDER DISTRIBUTION           MALE         8,976 (62.11%)           FEMALE         5,476 (37.89%) |           |       |
|------------------|-----|-------------------------------------------------|---------------------------------------------------------------------------------------------------|-----------|-------|
| DROPPED MEMBERS  |     |                                                 |                                                                                                   |           |       |
| DECEASED         | 56  | CLICK HERE FOR CUMULATIVE                       | TOTAL FAMILY UNIT MEMBERS                                                                         |           | 2,477 |
| CLUB CANCELLED   | 9   | MEMBERSHIP DATA                                 |                                                                                                   |           | 4 007 |
| OTHER            | 421 |                                                 | FAMILY MEMBERS PA                                                                                 | YING HALF | 1,287 |
| TOTAL            | 486 |                                                 | 5020                                                                                              |           |       |

## GMT MONTHLY MEMBERSHIP PROGRESS REPORT

Multiple District 20

**LOCATION: NEW YORK** 

Results as of: 10/31/2018

MAHESH CHITNIS

GMT CA 1

|               | Club          | S           |               | Members  RESULTS FOR 2018-2019 |                           |                         |                                              |  |
|---------------|---------------|-------------|---------------|--------------------------------|---------------------------|-------------------------|----------------------------------------------|--|
|               | RESULTS FOR   | R 2018-2019 |               |                                |                           |                         |                                              |  |
| QUARTER       | NEW CLUB GOAL | NEW CLUBS   | DROPPED CLUBS | QUARTER                        | MEMBER GROWTH NET<br>GOAL | MEMBER GROWTH<br>ACTUAL | DROPPED MEMBERS ACTUAL (including transfers) |  |
| JULY/AUG/SEPT | 2             | 0           | 5             | JULY/AUG/SEPT                  | 41                        | 375                     | 403                                          |  |
| OCT/NOV/DEC   | 2             | 0           | 1             | OCT/NOV/DEC                    | 75                        | 140                     | 83                                           |  |
| JAN/FEB/MAR   | 3             | 0           | 0             | JAN/FEB/MAR                    | 134                       | 0                       | 0                                            |  |
| APR/MAY/JUNE  | 4             | 0           | 0             | APR/MAY/JUNE                   | 121                       | 0                       | 0                                            |  |