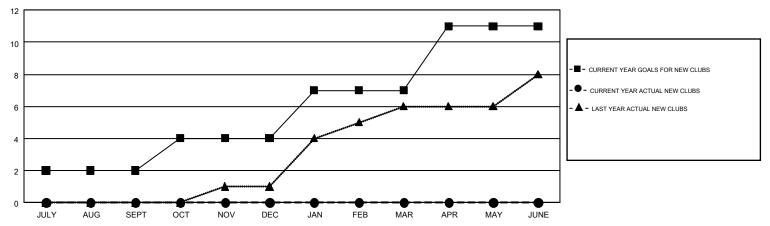

## GOALS AND ACTUAL NEW CLUBS CUMULATIVE

## GMT MONTHLY MEMBERSHIP PROGRESS REPORT

Multiple District 20

**LOCATION: NEW YORK** 

Results as of: 10/31/2018

MAHESH CHITNIS

GMT CA 1

|               | Club          | S           |               | Members  RESULTS FOR 2018-2019 |                           |                         |                                              |  |
|---------------|---------------|-------------|---------------|--------------------------------|---------------------------|-------------------------|----------------------------------------------|--|
|               | RESULTS FOR   | R 2018-2019 |               |                                |                           |                         |                                              |  |
| QUARTER       | NEW CLUB GOAL | NEW CLUBS   | DROPPED CLUBS | QUARTER                        | MEMBER GROWTH NET<br>GOAL | MEMBER GROWTH<br>ACTUAL | DROPPED MEMBERS ACTUAL (including transfers) |  |
| JULY/AUG/SEPT | 2             | 0           | 5             | JULY/AUG/SEPT                  | 41                        | 375                     | 403                                          |  |
| OCT/NOV/DEC   | 2             | 0           | 1             | OCT/NOV/DEC                    | 75                        | 140                     | 83                                           |  |
| JAN/FEB/MAR   | 3             | 0           | 0             | JAN/FEB/MAR                    | 134                       | 0                       | 0                                            |  |
| APR/MAY/JUNE  | 4             | 0           | 0             | APR/MAY/JUNE                   | 121                       | 0                       | 0                                            |  |